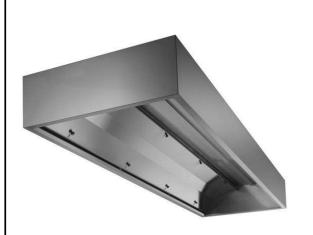

### Ventilation Equipment 304 S/S Dishwasher Hood 2000X1200mm

| ITEM #  |  |  |
|---------|--|--|
| MODEL # |  |  |
| NAME #  |  |  |
| SIS #   |  |  |
| AIA#    |  |  |

643322 (DK1220)

304 hood for dishwashers 200x120

#### Item No.

Constructed in 304 AISI stainless steel. Equipped with collecting trough all around and condensate drain sleeve. The frontal extraction with vacuum immediately traps the steam. The condensation formed on the baffle surface is conveyed through the outer ducting to the discharge. Suitable for use over dishwashers and potwashers.

#### **Main Features**

- External panels with upturned edges to avoid injuries.
- · Low noise level.

#### Construction

- Eyebolts and screw anchors for ceiling installation.
- Outlet holes are sized in order to minimize drops in pressure.
- Internal baffle to facilitate steam condensation and collection.
- · Large perimetral gutter to collect steam condensation.
- Entirely constructed in 304 AISI stainless steel.