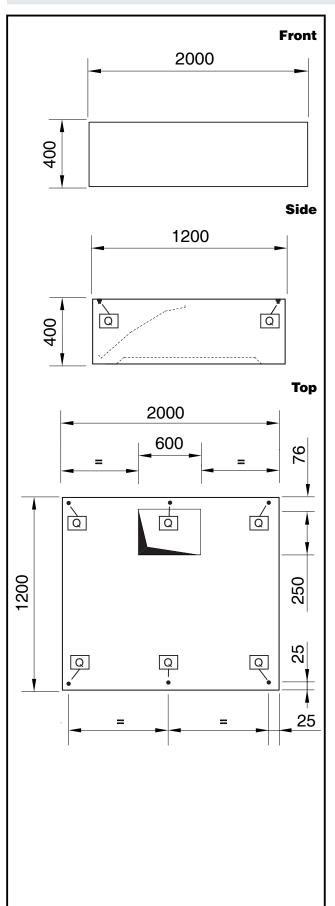

## **Key Information:**

External dimensions, Width:

643322 (DK1220) 2000 mm

External dimensions, Depth: 1200 mm

External dimensions, Height: 400 mm

Net weight: 55 kg